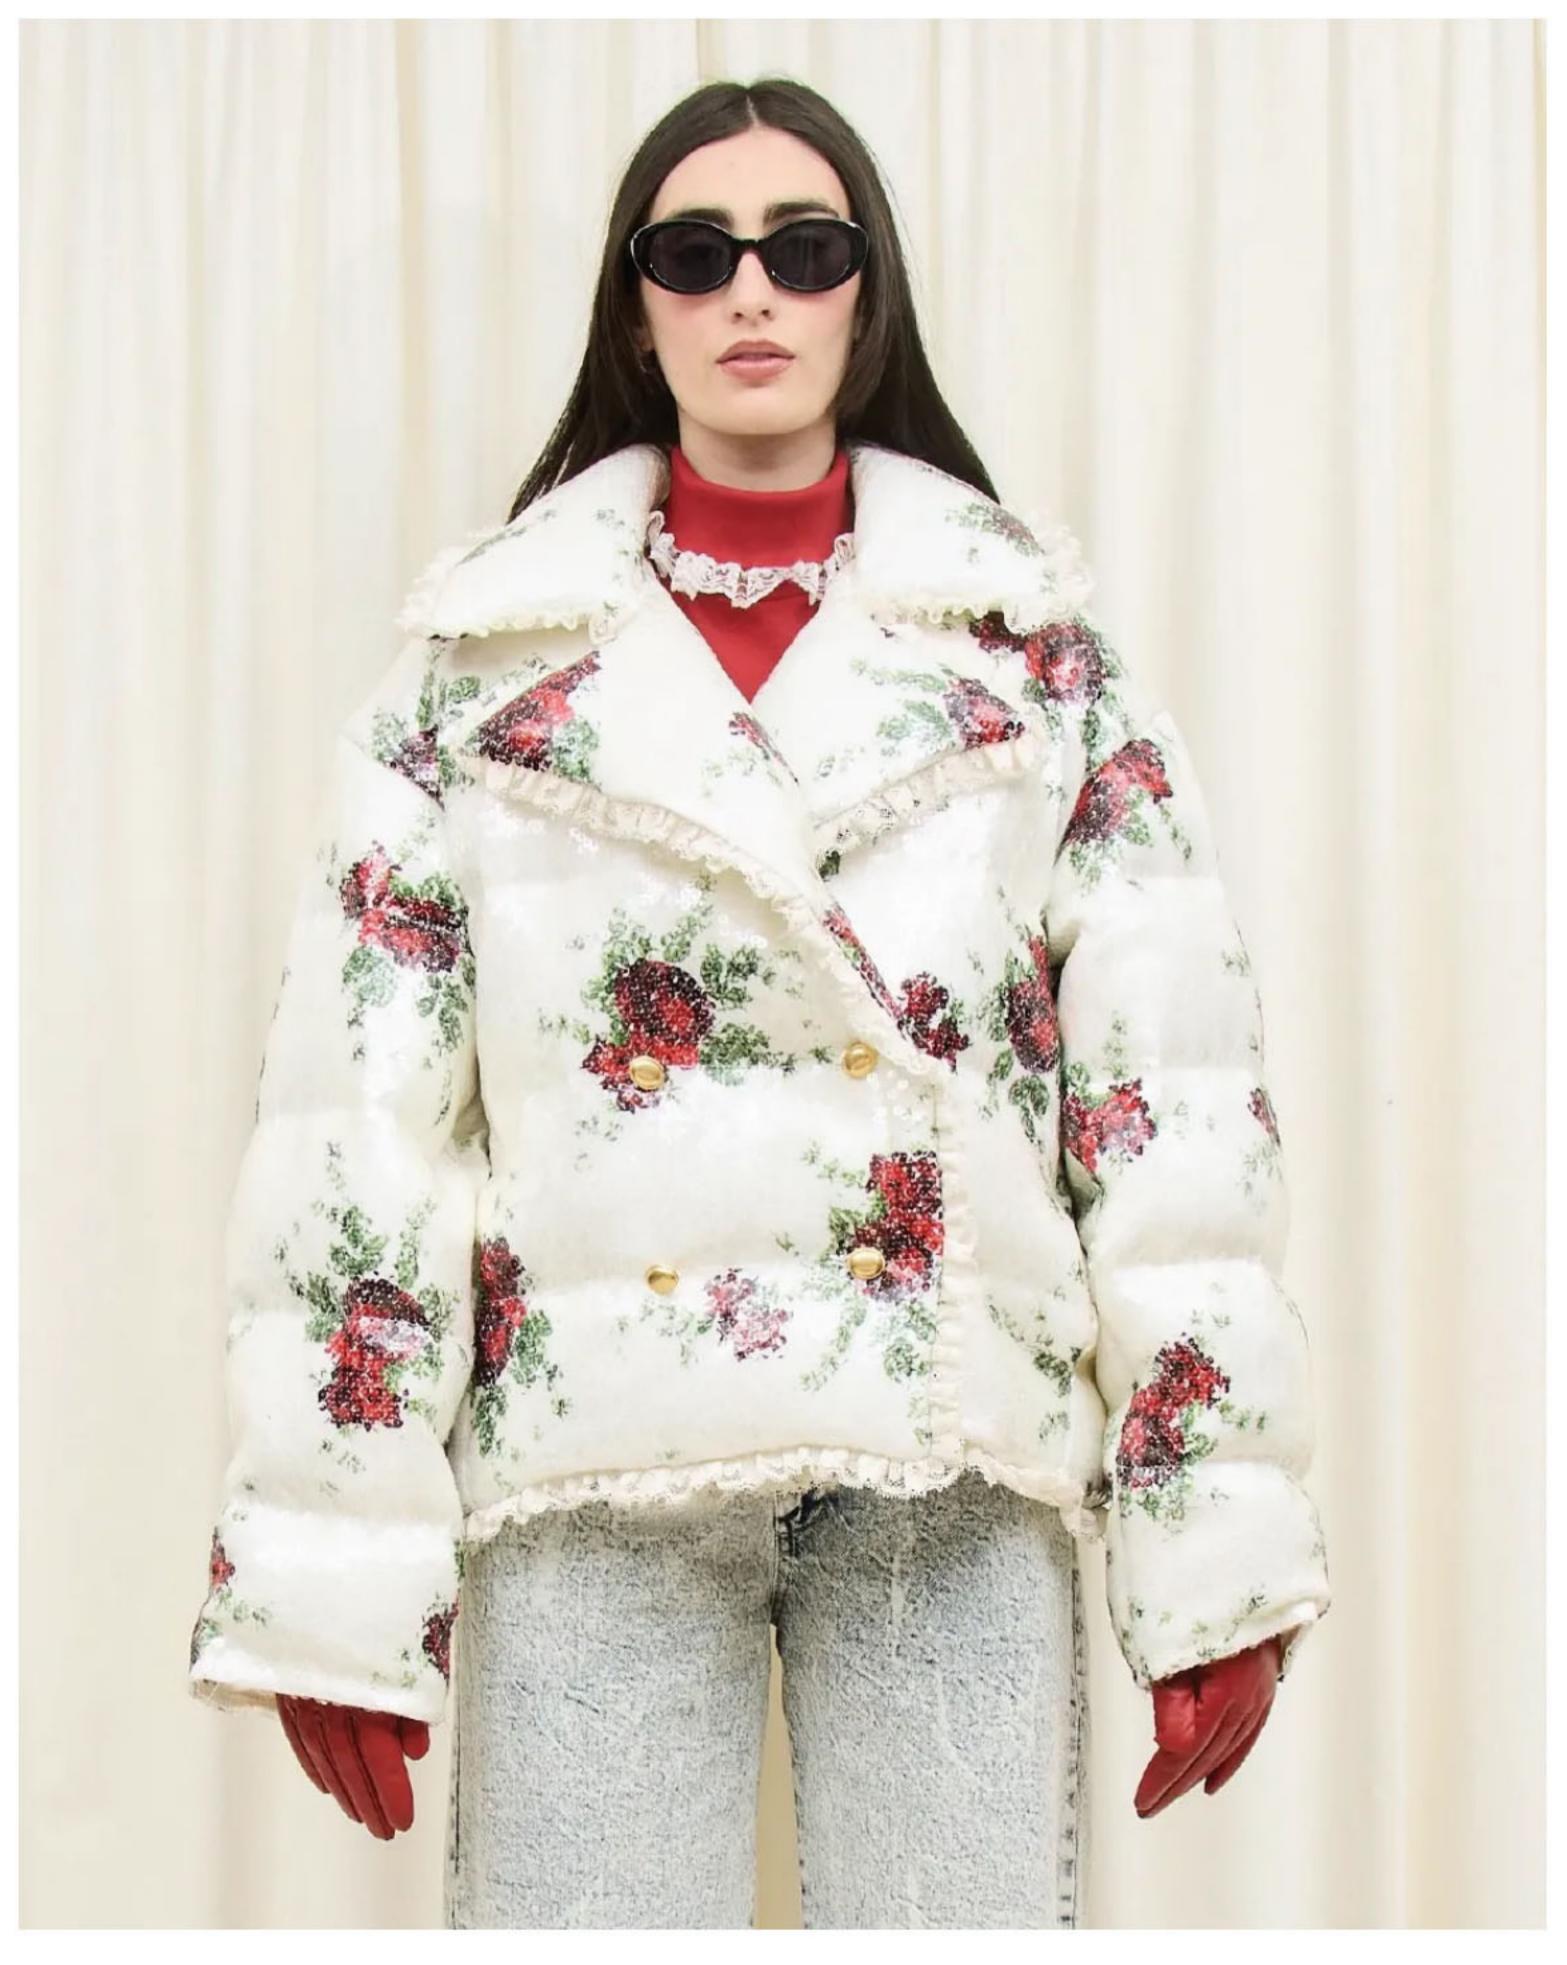

## Lisa Sher Chambers

Tanner Fletcher's Rita Sequin Puffer Coat

ጻ

## 2025

I'm looking forward to classic and edgy spring pieces from Schiaparelli and other emerging brands like Tanner Fletcher and Wiederhoeft.

TANNER FLETCHER

Rita Sequin Puffer Coat

WIEDERHOEFT
Salon Silk-Satin Bustier Top