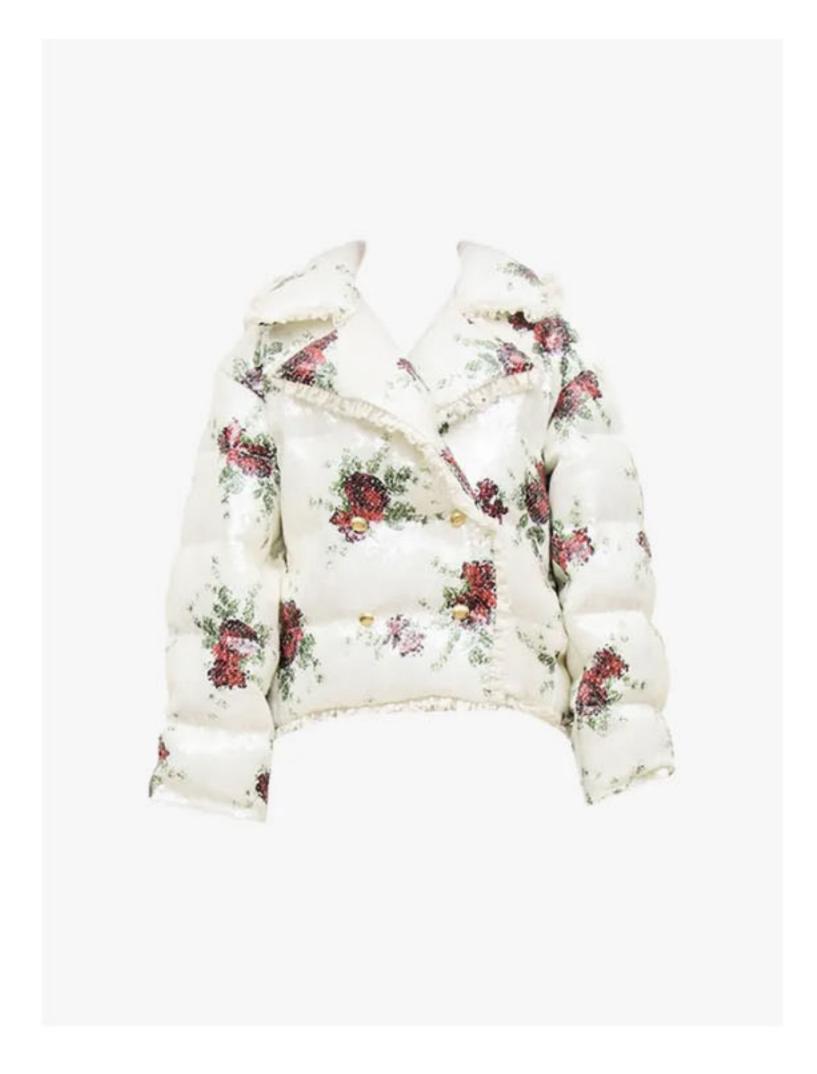

## Lisa Sher Chambers

Tanner Fletcher's Rita Sequin Puffer Coat

ጻ

## 2025

I'm looking forward to classic and edgy spring pieces from Schiaparelli and other emerging brands like Tanner Fletcher and Wiederhoeft.

TANNER FLETCHER

Rita Sequin Puffer Coat

WIEDERHOEFT
Salon Silk-Satin Bustier Top